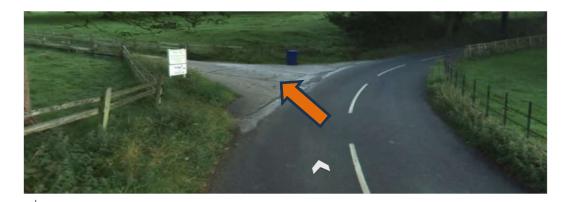

## **Directions from Skipton:**

- At the A65/A59 roundabout, take the A65 exit towards Gargrave.
- From the A65, turn right onto Ray Bridge Lane (just before Scapa/Mativ). This will take you over a canal bridge.
- At the junction, turn right onto Eshton Road.
- Where the road veers to the left, turn right towards Flasby (photo below).