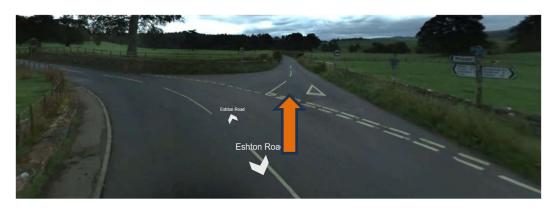

## **Directions from Skipton:**

- At the A65/A59 roundabout, take the A65 exit towards Gargrave.
- From the A65, turn right onto Ray Bridge Lane (just before Scapa/Mativ). This will take you over a canal bridge.
- At the junction, turn right onto Eshton Road.
- Where the road veers to the left, turn right towards Flasby (photo below).